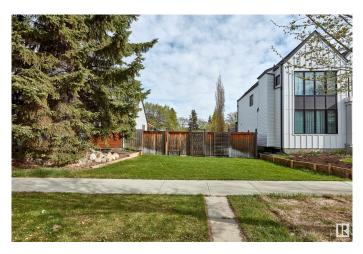

#### \$380,000

0 Bedroom, 0.00 Bathroom, Single Family on 0.00 Acres

King Edward Park, Edmonton, AB

PRIME BUILDING LOT - house gone- ready to go! Just steps to beautiful Mill Creek Ravine! Nestled on a quiet, tree-lined avenue in the highly sought-after King Edward Park community, this 33' x 132' lot offers an exceptional opportunity to build your dream home in one of Edmonton's most desirable neighbourhoods. With no abatement requiredâ€"the house has already been removedâ€"you're free to start building right away. Surrounded by friendly neighbours and just minutes from parks, trails, schools, and vibrant local amenities, this is a rare chance to create something truly special in an unbeatable location.

## Exterior

Exterior Features Ravine View