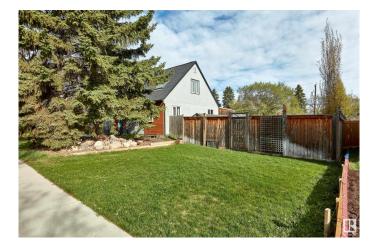

#### \$380,000

0 Bedroom, 0.00 Bathroom, Single Family on 0.00 Acres

King Edward Park, Edmonton, AB

PRIME BUILDING LOT - house gone- ready to go! Just steps to beautiful Mill Creek Ravine! Nestled on a quiet, tree-lined avenue in the highly sought-after King Edward Park community, this 33' x 132' lot offers an exceptional opportunity to build your dream home in one of Edmonton's most desirable neighbourhoods. With no abatement requiredâ€"the house has already been removedâ€"you're free to start building right away. Surrounded by friendly neighbours and just minutes from parks, trails, schools, and vibrant local amenities, this is a rare chance to create something truly special in an unbeatable location.

## Exterior

Exterior Features Ravine View