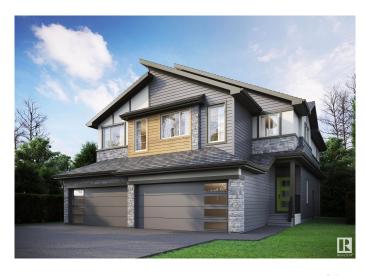

## \$499,900

3 Bedroom, 2.50 Bathroom, 1,665 sqft Single Family on 0.00 Acres

Kinglet Gardens, Edmonton, AB

Welcome to 4156 Kinglet Drive NW, where thoughtful design meets unbeatable value! This Oxford model by City Homes Master Builder offers 1665 sq ft of stylish, functional living space in the vibrant community of Kinglet. Featuring 3 bedrooms, 2.5 bathrooms, and a bright central bonus room, this home is perfect for growing families or professionals needing extra space. The open-concept main floor is ideal for entertaining, while the separate side entrance adds flexibility and future suite potential. Enjoy the ease of a double attached garage, plus the bonus of included appliances and full landscapingâ€"just move in and enjoy! Surrounded by nature and minutes from trails, parks, and all west-end amenities, this home checks every box for comfort, convenience, and opportunity.

## **Essential Information**

MLS® # E4438886

Price \$499,900

Bedrooms 3

Bathrooms 2.50

Full Baths 2

Half Baths 1

Square Footage 1,665

Acres 0.00 Year Built 2025

Type Single Family

Sub-Type Half Duplex

Style 2 Storey

Status Active