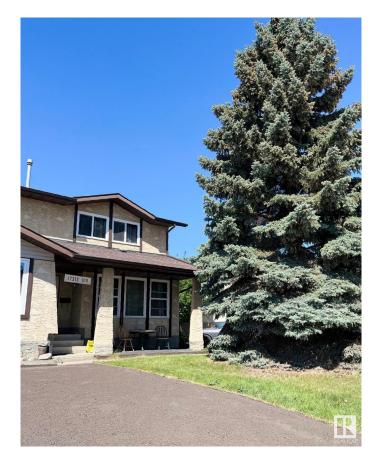

# \$230,000 - 17312 108 St, Edmonton

MLS® #E4439281

#### \$230,000

4 Bedroom, 1.50 Bathroom, 1,119 sqft Condo / Townhouse on 0.00 Acres

Baturyn, Edmonton, AB

Property is SOLD AS IS - WHERE IS.

Built in 1978

# **Exterior**

| Exterior          | Wood, Stucco                 |
|-------------------|------------------------------|
| Exterior Features | Fenced, Public Transportatio |
| Roof              | Asphalt Shingles             |
| Construction      | Wood, Stucco                 |
| Foundation        | Concrete Perimeter           |