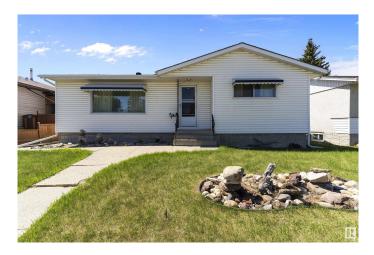

## \$419,900

4 Bedroom, 2.00 Bathroom, 1,145 sqft Single Family on 0.00 Acres

Kenilworth, Edmonton, AB

Charming bungalow in Kenilworth with three bedrooms up, double detached garage, and a fully finished basement. Ideal for first-time homeowners eager to build equity or investors seeking a new project. Solid layout with great potential to modernize and customize. Enjoy the spacious backyardâ€"perfect for entertaining, gardening, or kids to play. Close to schools, parks, transit, and all amenities. Don't miss this opportunity to invest in a fantastic neighborhood and create the home of your dreams!

Built in 1962

## **Essential Information**

| MLS® #         | E4439414               |
|----------------|------------------------|
| Price          | \$419,900              |
| Bedrooms       | 4                      |
| Bathrooms      | 2.00                   |
| Full Baths     | 2                      |
| Square Footage | 1,145                  |
| Acres          | 0.00                   |
| Year Built     | 1962                   |
| Туре           | Single Family          |
| Sub-Type       | Detached Single Family |
| Style          | Bungalow               |
| Status         | Active                 |
|                |                        |