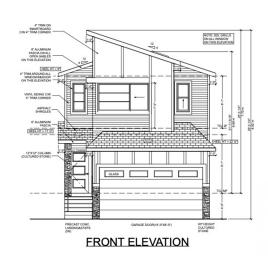

#### \$776,000

3 Bedroom, 4.00 Bathroom, 2,502 sqft Single Family on 0.00 Acres

Alces, Edmonton, AB

Pre-construction opportunity in the beautiful community of Alces! The main floor features an open-to-below living area, stunning main & spice kitchens, a full bathroom, and a convenient office space. Upstairs offers two spacious primary bedrooms with ensuites, a third bedroom plus a full bath and an additional office â€" perfect for work or study!

#### **Exterior**

Exterior Wood, Vinyl

Exterior Features Airport Nearby, Schools, Shopping Nearby

Roof Asphalt Shingles

Construction Wood, Vinyl

Foundation Concrete Perimeter