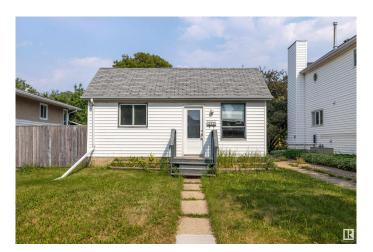

#### \$299,900

3 Bedroom, 1.00 Bathroom, 891 sqft Single Family on 0.00 Acres

Eastwood, Edmonton, AB

Welcome to this investment property with Huge lot (48'x150') RF3 ZONING in the EASTWOOD neighbourhood. This property has total 3 Bedrooms,1 full washroom,Laundry & double detached garage. On the main floor there are 3 good size bedrooms, living room, full washroom. This huge 48 x 150 ft lot zoned RF3 is situated on a beautiful tree lined street in central Eastwood. This LARGE LOT provides tons of potential for future development, NEW BYLAWS build a side by side duplex plus basement suites or split the lot into 2 skinnies â€" the possibilities are endless! Providing quick and easy access to downtown, NAIT and Kingsway Mall and within walking distance to parks, schools, & public transit â€" the location is fantastic. MUST SEE!!

### **Exterior**

Exterior Wood, Vinyl

Exterior Features Back Lane, Fenced, Landscaped, Schools, Shopping Nearby

Roof Asphalt Shingles

Construction Wood, Vinyl

Foundation Concrete Perimeter