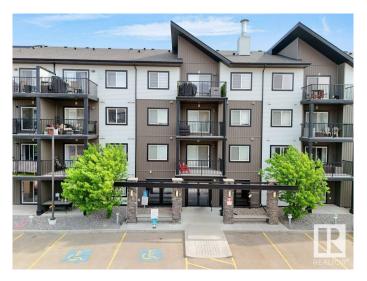

## \$227,000

2 Bedroom, 2.00 Bathroom, 714 sqft Condo / Townhouse on 0.00 Acres

Albany, Edmonton, AB

Location location, Location!!! nearby Movati Athletic, Walmart, Sobeys and many amenities, Beautiful condominium on main floor, building entrance is next to the door, good for accessibility, family with kids, senior or people with pets, parking is next to apartment. Balcony facing East, lots of sunshine, newly painted, 2 Bedroom and 2 Bathroom, 2 Parking on the surface. safe and secure building with security Cameras. Spacious rooms and main floor advantage.

#### **Essential Information**

MLS® # E4441771 Price \$227,000

Bedrooms 2 Bathrooms 2.00

Full Baths 2

Square Footage 714 Acres 0.00

Year Built 2013

Type Condo / Townhouse Sub-Type Lowrise Apartment

Style Multi Level Apartment

#### **Exterior**

Exterior Other, Vinyl

Exterior Features Public Transportation, Shopping Nearby, See Remarks

Roof Asphalt Shingles

Construction Other, Vinyl

Foundation Concrete Perimeter