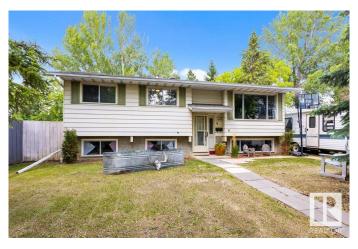

## \$374,900

3 Bedroom, 1.00 Bathroom, 1,076 sqft Single Family on 0.00 Acres

Glen Allan, Sherwood Park, AB

Great opportunity for home ownership! Check out this great Bi-level located in a crescent and is ready for new owners. Since 2018 the following upgrades have been completed: Shingles (approx. 6 years ago), new drain tile and cleanouts, main floor gutted and refinished, flooring, kitchen, bathroom, ext. back porch and stairs, electrical panel, and hwt. The unspoiled basement is ready for your personal touches and has a rough in for a second bathroom. Main floor has 3 bedrooms, 1 bathroom and is ready for you!

#### **Exterior**

Exterior Wood, Metal, Stucco

Exterior Features Fenced, Landscaped, Public Transportation, Schools, Shopping Nearby

Roof Asphalt Shingles

Construction Wood, Metal, Stucco

Foundation Concrete Perimeter