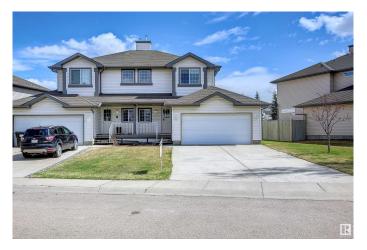

### \$405,000

3 Bedroom, 1.50 Bathroom, 1,145 sqft Single Family on 0.00 Acres

Ellerslie, Edmonton, AB

Don't miss out on this amazing property at a great location and with a big open front! Single family half-duplex home with an oversized double garage, big driveway with four car or RV parking space, features 3 bedrooms and a cozy corner fireplace. Recent upgrades include new carpet, new window covering, new paint, maintenance free landing and deck. Unfinished basement waiting for your final touchs. Very close to bus route for Century Park and big park/playground and close to all amenties including schools, public transportation, parks, shopping, restaurants, and ANTHONY HENDAY.

### **Essential Information**

MLS® # E4442572 Price \$405,000

Bedrooms 3

Bathrooms 1.50

Full Baths 1

Half Baths 1

Square Footage 1,145

Acres 0.00

Year Built 2005

Type Single Family

Sub-Type Half Duplex

Style 2 Storey
Status Active

### **Amenities**

Amenities Deck, Hot Water Natural Gas

Parking Spaces 6

Parking Double Garage Attached, RV Parking

Interior

Appliances Dishwasher-Built-In, Dryer, Garage Control, Garage Opener, Microwave

Hood Fan, Refrigerator, Stove-Electric, Washer

## **Exterior**

Exterior Wood, Asphalt, Vinyl

Exterior Features Backs Onto Park/Trees, Fenced, Park/Reserve, Playground Nearby,

Public Transportation, Schools

Roof Asphalt Shingles

Construction Wood, Asphalt, Vinyl Foundation Concrete Perimeter