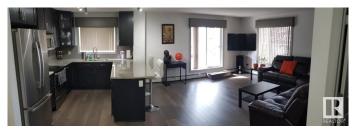

## \$209,000

2 Bedroom, 2.00 Bathroom, 1,044 sqft Condo / Townhouse on 0.00 Acres

Larkspur, Edmonton, AB

Bright and spacious former show suite in Aspen Meadows! This 2 bed, 2 bath corner unit features a large U-shaped kitchen with quartz countertops, maple cabinets, and stainless steel appliances. Enjoy laminate flooring, in-suite laundry, and a southwest-facing wraparound balcony with gas line for BBQ. Includes titled underground parking, separate storage cage, and access to fitness room & guest suite. Condo fees cover all utilities. Walk to shopping, dining, and Meadows Rec Centre with quick access to Whitemud & Anthony Henday.