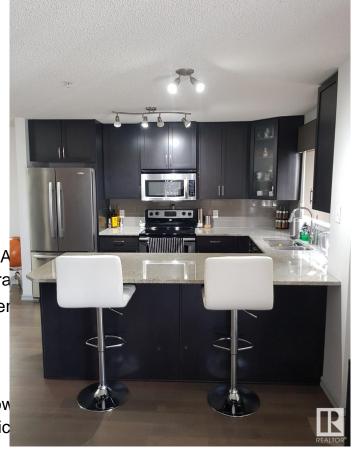

## \$209,000

2 Bedroom, 2.00 Bathroom, 1,044 sqft Condo / Townhouse on 0.00 Acres

Larkspur, Edmonton, AB

Bright and spacious former show suite in Aspen Meadows! This 2 bed, 2 bath corner unit features a large U-shaped kitchen with quartz countertops, maple cabinets, and stainless steel appliances. Enjoy laminate flooring, in-suite laundry, and a southwest-facing wraparound balcony with gas line for BBQ. Includes titled underground parking, separate storage cage, and access to fitness room & guest suite. Condo fees cover all utilities. Walk to shopping, dining, and Meadows Rec Centre with quick access to Whitemud & Anthony Henday.