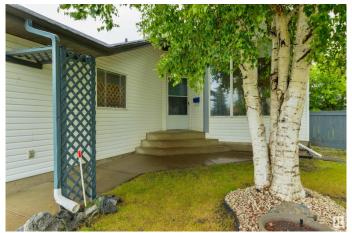

## \$500.000

4 Bedroom, 2.50 Bathroom, 1,255 sqft Single Family on 0.00 Acres

Cumberland, Edmonton, AB

Welcome to this gorgeous almost 1,300 ft 4 bedroom bungalow. This vaulted ceiling open concept home is thenicest in the neighborhood. It is in show home condition and Immaculate inside. The front living room has an abundance of natural light and the raised dining room adjacent to the kitchen is perfect for entertaining .The kitchen has an island and has many cabinets and counter space. There's a back door off the kitchen leading to a big deck and huge yard with shed and garden space. The three bedrooms are a good size and the primary bedroom has a two-piece ensuite. The basement is open with a three piece bathroom and very large bedroom. The huge lower lever family room has a fireplace and three-piece bathroom. This is a must-see home.

## **Exterior**

Exterior Wood, Vinyl

Exterior Features Fenced, Flat Site

Roof Asphalt Shingles

Construction Wood, Vinyl

Foundation Concrete Perimeter