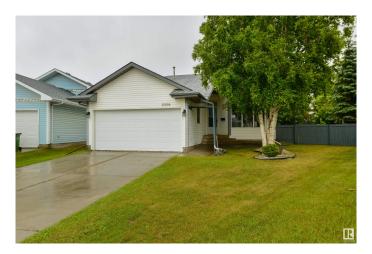

# \$500,000 - 12804 147 Avenue, Edmonton

MLS® #E4442757

## \$500.000

4 Bedroom, 2.50 Bathroom, 1,255 sqft Single Family on 0.00 Acres

Cumberland, Edmonton, AB

Welcome to this gorgeous almost 1,300 ft 4 bedroom bungalow. This vaulted ceiling open concept home is thenicest in the neighborhood. It is in show home condition and Immaculate inside. The front living room has an abundance of natural light and the raised dining room adjacent to the kitchen is perfect for entertaining .The kitchen has an island and has many cabinets and counter space. There's a back door off the kitchen leading to a big deck and huge yard with shed and garden space. The three bedrooms are a good size and the primary bedroom has a two-piece ensuite. The basement is open with a three piece bathroom and very large bedroom. The huge lower lever family room has a fireplace and three-piece bathroom. This is a must-see home.