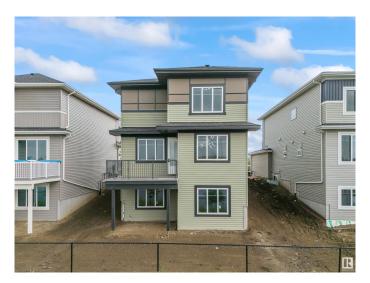

## \$749,000

5 Bedroom, 4.50 Bathroom, 2,681 sqft Rural on 0.07 Acres

Irvine Creek, Rural Leduc County, AB

This Beautiful BRAND NEW House on walkout lot backing to pond. Perfect blend of modern design and tranquil living. Featuring 5 spacious bedrooms, including a convenient main-floor bedroom with attached full bath and dual primary suites upstairs, this home ensures comfort and privacy for the entire family. Step inside to be welcomed by soaring ceilings in the formal living room, seamlessly transitioning into an open-concept family room and a chef-inspired kitchen, complete with a functional spice kitchen. Thoughtfully designed with 8-foot doors, Located just minutes from the airport, schools, shopping, and other amenities, Irvine Creek is the ideal setting for your dream family home. 5 bedrooms, 5 bath ,walkout basement backing to pond very rare find.

## **Amenities**

Features Walkout Basement

## **Exterior**

Exterior Wood

Exterior Features Airport Nearby, Golf Nearby, Playground Nearby

Construction Wood

Foundation Concrete Perimeter