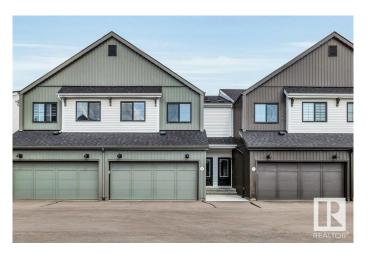

#### \$429,900

3 Bedroom, 2.50 Bathroom, 1,582 sqft Condo / Townhouse on 0.00 Acres

Cavanagh, Edmonton, AB

psolutely MINT! Like brand new, this 2 year old townhome is move in ready. Fabulous location adjacent to Blackmud creek and Cavanagh Ravine, making for a beautiful setting for walks with kids or pets. The design and finishings in the complex give it a modern and truly appealing look. This 3 bedroom unit offers top notch finishes, vinyl flooring, upgraded luxury appliances. Double attached garage, main floor mudroom, second floor bonus room and laundry closet. You will appreciate the excellent sized bedrooms including a beautiful primary suite with walk in closet and full ensuite. Finally unfinished basement for storage or play space.

#### **Amenities**

Amenities Deck

Parking Double Garage Attached