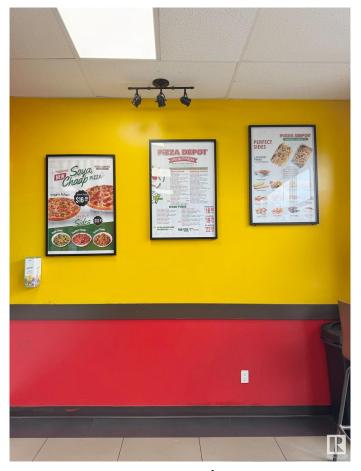

#### \$330,000

0 Bedroom, 0.00 Bathroom, Business on 0.00 Acres

Silver Berry, Edmonton, AB

Pizza Depot Franchise for Sale in Tamarack (South Edmonton)! Well-established national franchise located in a high-traffic retail plaza near Meadows Transit Centre. Surrounded by residential neighborhoods and major retail, this location benefits from excellent visibility and steady walk-in traffic. Modern, clean interior with strong brand presence. Consistent sales and loyal customer base make this a great opportunity for owner-operators or investors. Full franchise training and support provided. Financials available to qualified buyers. Turnkey operation with growth potential in a rapidly developing area. Please do not approach staff directly.