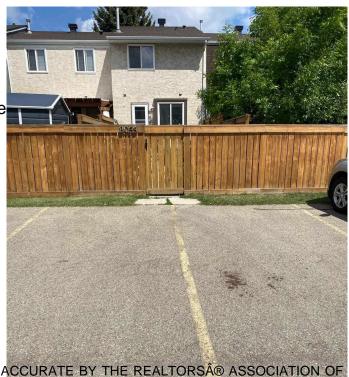

## \$220,000

2 Bedroom, 1.50 Bathroom, 936 sqft Condo / Townhouse on 0.00 Acres

Thorncliffe (Edmonton), Edmonton, AB

Great first home or investment property in sought after Stratford Square. Needs some TLC. Ideal Westend location with easy access to bus route, WEM/Henday/Whitemud and schools. Unit is in desirable inner complex location with plenty of visitor parking. 2 wired parking stalls directly behind fenced back yard. Low taxes and insurance. Roofs replaced in 2013. Furnace replaced in 2009. Windows replaced in 2002. Basement is unfinished.

Basement Full, Unfinished

**Exterior** 

Exterior Wood, Stucco

Exterior Features Back Lane, Fenced, Flat Site

Roof Asphalt Shingles

Construction Wood, Stucco

Foundation Concrete Perimeter

**Additional Information** 