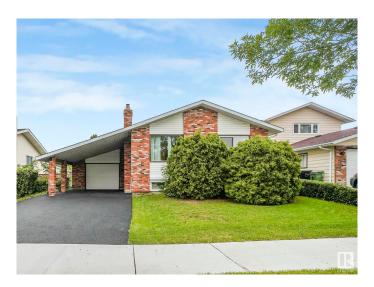

# \$417,000 - 16512 109 Street, Edmonton

MLS® #E4444073

# \$417,000

5 Bedroom, 2.50 Bathroom, 1,314 sqft Single Family on 0.00 Acres

Lorelei, Edmonton, AB

Offered for sale for the first time in 35 years. Immaculate home has been lovingly maintained over the years. Upgrades include, windows, furnace, HWT, kitchen cabinets, solid surface counters, Harwood Floors, carpet, insulation, appliances, new front deck, rubber topped driveway and the list goes on. This 1300+sq ft home has 5 bedrooms and 2.5 bathrooms, 2 fireplaces and a 3 season sunroom off the single attached garage and an oversized carport. Great family home with space for everyone.

#### **Amenities**

Amenities Deck, Insulation-Upgraded, Vinyl Windows

Parking Spaces 3

Parking Single Carport, Single Garage Attached

### **Exterior**

Exterior Wood, Vinyl

Exterior Features Fenced, Flat Site, Landscaped, Public Transportation, Schools,

**Shopping Nearby** 

Roof Asphalt Shingles

Construction Wood, Vinyl

Foundation Concrete Perimeter