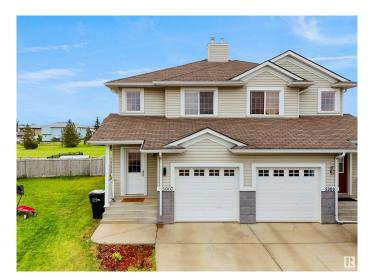

## \$399.900

3 Bedroom, 1.50 Bathroom, 1,218 sqft Single Family on 0.00 Acres

Hollick-Kenyon, Edmonton, AB

Half Duplex with BACKING ON TO WALKING TRAIL. and with FINISHED BASEMENT.. Welcome to this very well maintained 3 BEDROOMS & 1.5 Bathroom, half duplex in HOLLICK KENYON.. The main floor features a bright and functional layout with a cozy living area, spacious dining space, and a kitchen with ample cabinetry. A convenient 2-piece bathroom completes the main level. Upstairs, you'II find 3 bedrooms and a full 4-piece bathroom. The fully finished basement provides extra living spaceâ€"perfect for a rec room, home office, or gym. Located in a family-friendly neighborhood, close to parks, schools, shopping, and public transitâ€"this home is perfect for first-time buyers, investors, or anyone looking for low-maintenance living in a great location!

Year Built 2006

Type Single Family

Sub-Type Half Duplex

Style 2 Storey

Status Active