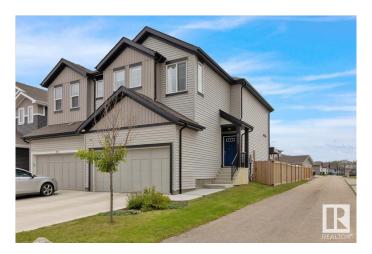

### \$464,900

3 Bedroom, 2.50 Bathroom, 1,495 sqft Single Family on 0.00 Acres

Maple Crest, Edmonton, AB

Welcome to this beautifully kept 2020 Landmark-built duplex in the desirable Maple Crest community! This high-quality 3 bed, 3 bath home offers modern living with style and comfort. Step inside to 9-ft ceilings and a bright, open layout. The kitchen features sleek quartz countertops, perfect for cooking and entertaining. The spacious master suite includes two walk-in closets and smart blinds for ultimate convenience. Enjoy voice or app control over your lights with the Levven smart home package. Outside, unwind in the deluxe gazebo with sliding panelsâ€"your private retreat! The extended double garage fits a full-size truck with ease. South-facing backyard brings in tons of natural light. Located minutes from schools, shopping, and parks. Don't miss this oneâ€"your next home awaits!

## **Essential Information**

MLS® # E4444217 Price \$464,900

Bedrooms 3

Bathrooms 2.50

Full Baths 2

Half Baths 1

Square Footage 1,495

Acres 0.00 Year Built 2020

Type Single Family

Sub-Type Half Duplex

Style 2 Storey

Status Active