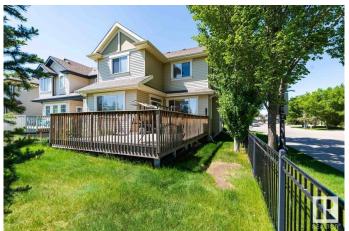

## \$598.000

4 Bedroom, 2.50 Bathroom, 2,196 sqft Single Family on 0.00 Acres

Ambleside, Edmonton, AB

Experience sun-drenched luxury in this 2,196 sqft two-story corner home in prestigious Ambleside at Windermere, featuring 9' ceilings, an open-concept living room with fireplace showcasing breathtaking parkland views, a gourmet kitchen with half-circle granite countertops and oversized island, 3 spacious bedrooms including a primary suite with walk-in closet and ensuite, a partially finished basement with extra bedroom and rec space, plus walkability to trails, Dr. Margaret-Ann Armour School, Cineplex Odeon, and easy access to the Henday and airport - the perfect blend of elegance, functionality, and family-friendly living!

## **Exterior**

Exterior Wood, Stone, Vinyl

Exterior Features Public Transportation, Schools, Shopping Nearby, See Remarks

Roof Asphalt Shingles

Construction Wood, Stone, Vinyl Foundation Concrete Perimeter