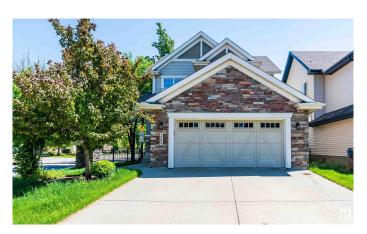

# \$598,000 - 1003 Armitage Crescent, Edmonton

MLS® #E4444252

## \$598.000

4 Bedroom, 2.50 Bathroom, 2,196 sqft Single Family on 0.00 Acres

Ambleside, Edmonton, AB

Experience sun-drenched luxury in this 2,196 sqft two-story corner home in prestigious Ambleside at Windermere, featuring 9' ceilings, an open-concept living room with fireplace showcasing breathtaking parkland views, a gourmet kitchen with half-circle granite countertops and oversized island, 3 spacious bedrooms including a primary suite with walk-in closet and ensuite, a partially finished basement with extra bedroom and rec space, plus walkability to trails, Dr. Margaret-Ann Armour School, Cineplex Odeon, and easy access to the Henday and airport - the perfect blend of elegance, functionality, and family-friendly living!

## **Exterior**

Exterior Wood, Stone, Vinyl

Exterior Features Public Transportation, Schools, Shopping Nearby, See Remarks

Roof Asphalt Shingles

Construction Wood, Stone, Vinyl Foundation Concrete Perimeter