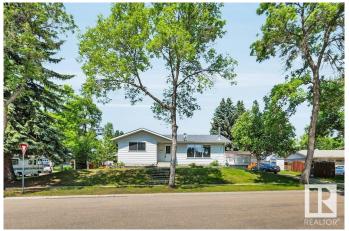

## \$399,000

4 Bedroom, 2.50 Bathroom, 1,190 sqft Single Family on 0.00 Acres

Lacombe Park, St. Albert, AB

Fantastic opportunity to live in the neighborhood of Lacombe Park! the living room features beautiful flooring, bright windows and a wood burning fireplace. The dining area features patio doors with access to a oversized deck.. The updated kitchen has newer cabinets, countertop and stylish backsplash. Finishing off the main floor is the primary bedroom with 2 piece en-suite, two good-sized bedrooms, a 4pc main bathroom and laundry closet. The basement is the perfect in-law/nanny suite and is finished with a large family room, kitchenette, main bathroom, an additional bedroom & laundry room. The utility room has a newer hot water tank and high efficiency furnace. Close to schools and parks. Excellent investment opportunity for first time buyer or investor.

### **Exterior**

Exterior Wood, Vinyl

Exterior Features Corner Lot

Roof Asphalt Shingles

Construction Wood, Vinyl

Foundation Concrete Perimeter