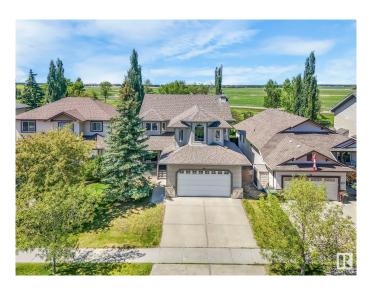

## \$580,000

3 Bedroom, 2.50 Bathroom, 2,471 sqft Single Family on 0.00 Acres

Coloniale Estates (Beaumont), Beaumont, AB

COLONIALE ESTATES – 10/10! Backing the 15th green of the prestigious golf course, this 2,470 sq. ft. 2-storey home sits in one of Beaumontâ€<sup>™</sup>s most desirable corners. With new carpet, fresh paint, and new appliances, updated lighting, it's move-in ready! The open-concept main floor boasts a clean white kitchen with tons of storage, great counter space, and a walk-through pantry. The spacious living room features a show-stopper stone fireplace with upgraded mantle. Sunlight pours into the front den/office. A striking staircase leads to a custom vaulted ceiling bonus room and upper-level laundry. The oversized primary suite overlooks the golf course and includes a large walk-in closet and 4-pce ensuite with a huge soaker tub and separate shower. Two more bedrooms and a full bath complete the upper floor. Located in a family-friendly neighbourhood near great schools. Oversized, insulated garage with extra-high door fits most trucks! This architectural beauty is a must-see!