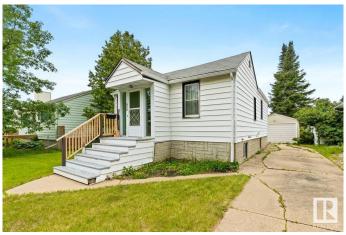

## \$365,000

2 Bedroom, 1.00 Bathroom, 688 sqft Single Family on 0.00 Acres

Canora, Edmonton, AB

Build Your Dream or Investment Property in Canora! This spacious 50' x 147.9' RF2-zoned lot is full of potentialâ€"ideal for a dream home, duplex, or two infill properties. Located in Edmonton's growing west end, Canora is a welcoming, established neighbourhood with mature trees, parks, and a strong community league. You're steps from schools, playgrounds, and green spaces like Canora Park and the nearby MacKinnon Ravine. Shopping and everyday amenities are close by at Mayfield Common, West Edmonton Mall, and along Stony Plain Road. Commuters will appreciate easy access to major routes and the upcoming Valley Line West LRT. Whether you're building for yourself or as an investment, this lot is a great find in a neighbourhood with both charm and future growth. Home is sold as is, where isâ€"an excellent opportunity to bring your vision to life.

## **Exterior**

Exterior Wood, Vinyl

Exterior Features See Remarks

Roof Asphalt Shingles

Construction Wood, Vinyl

Foundation Concrete Perimeter