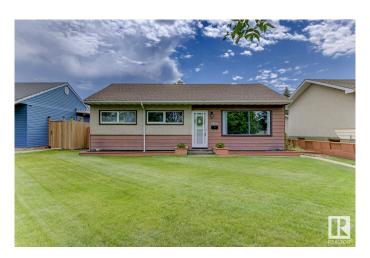

## \$319.000

3 Bedroom, 1.00 Bathroom, 1,102 sqft Single Family on 0.00 Acres

Athlone, Edmonton, AB

Welcome to this charming, fully renovated bungalow offering over 1,100 sq. ft. of cozy living space. Oversized windows fill the home with natural light, creating a warm and inviting feel. Recent updates include fresh paint throughout, the kitchen features newer appliances, updated countertops, and a stylish backsplash. The home has plenty of space, offering 3 generous sized bedrooms and 1 fully renovated bath. Major upgrades in 2016 include the furnace, roof, most windows, and flooringâ€"adding lasting value. Brand new washer/dryer. Enjoy the covered patio, spacious yard, detached single garage, and handy mudroom for extra storage. Located in the family-friendly community of Athlone, close to schools, parks, and transit. Don't miss this fantastic opportunity to own a move-in-ready gem!

# **Exterior**

Exterior Wood

Exterior Features Back Lane, Fenced, Paved Lane, Schools, Shopping Nearby

Roof Asphalt Shingles

Construction Wood

Foundation Concrete Perimeter