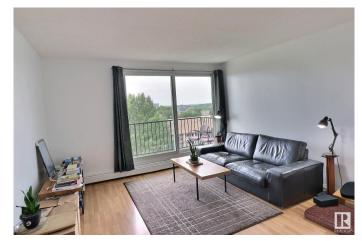

# \$89,900

1 Bedroom, 1.00 Bathroom, 614 sqft Condo / Townhouse on 0.00 Acres

Boyle Street, Edmonton, AB

One Bedroom now available with Fantastic Eighth Floor Downtown & River Valley Views! Fresh Paint, NEW Bedroom Flooring & NEW Appliances! Solid, Clean, Quiet, Quality for under a \$100K! Move -in Ready! Secure Underground Parking, Heat, Power, and Water all included in the \$579/month condo fee! Edmonton's Beautiful River Valley Biking & Walking Trails just a few steps from this building's entrance. Some of our City's Finest Dining, Event Venues, & Night Spots only a few blocks away! WALKABLE, BIKEABLE, LOCATION, LOCATION!

#### Interior

Appliances Hood Fan, Refrigerator, Stove-Electric

Heating Baseboard, Hot Water, Natural Gas