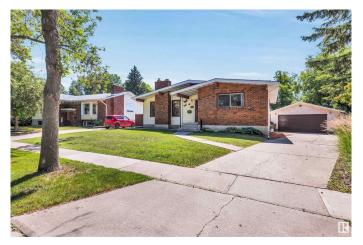

#### \$450,000

3 Bedroom, 1.50 Bathroom, 1,202 sqft Single Family on 0.00 Acres

Lacombe Park, St. Albert, AB

Fantastic 1200 sq. ft. open beam bungalow situated on a large pie-shaped lot in Lacombe Park! Recently renovated kitchen with full height white cabinetry, granite countertops, coffee bar and stainless steel appliances. The living room has a vaulted ceiling and a gas fireplace. Renovated main bathroom with a walk-in tub/shower. Three bedrooms up including a spacious primary with 2 pce ensuite. The basement is finished with a large rec room, a built-in murphy bed, laundry area and plenty of storage. Newer furnace and HWT. Double detached garage. The BIG backyard is well maintained, has a deck with a gazebo and has plenty of space for the kids or dog to run around. Central A/C. Walking distance to all levels of schooling and close to all amenities!

# Amenities

| Amenities      | Air Conditioner, Deck, Detectors Smoke, No Animal Home, No Smoking<br>Home |
|----------------|----------------------------------------------------------------------------|
| Parking Spaces | 4                                                                          |
| Parking        | Double Garage Detached                                                     |