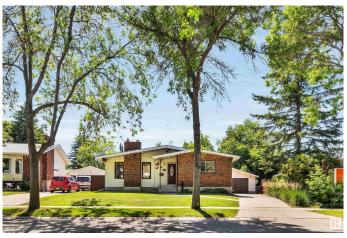

#### \$450,000

3 Bedroom, 1.50 Bathroom, 1,202 sqft Single Family on 0.00 Acres

Lacombe Park, St. Albert, AB

Fantastic 1200 sq. ft. open beam bungalow situated on a large pie-shaped lot in Lacombe Park! Recently renovated kitchen with full height white cabinetry, granite countertops, coffee bar and stainless steel appliances. The living room has a vaulted ceiling and a gas fireplace. Renovated main bathroom with a walk-in tub/shower. Three bedrooms up including a spacious primary with 2 pce ensuite. The basement is finished with a large rec room, a built-in murphy bed, laundry area and plenty of storage. Newer furnace and HWT. Double detached garage. The BIG backyard is well maintained, has a deck with a gazebo and has plenty of space for the kids or dog to run around. Central A/C. Walking distance to all levels of schooling and close to all amenities!