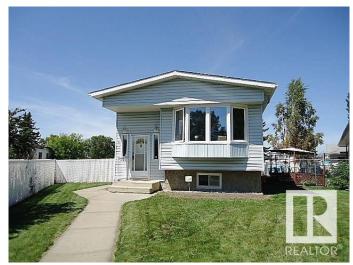

# \$359,900 - 243 Lee Ridge Road, Edmonton

MLS® #E4447503

## \$359,900

3 Bedroom, 2.00 Bathroom, 1,254 sqft Single Family on 0.00 Acres

Lee Ridge, Edmonton, AB

Lovely bi-level on large west backing lot in quiet cul-de-sac. Spacious living room and huge family size dining room plus eating nook. European kitchen with stainless steel appliances. 3 bedrooms and 2 full baths. Main floor laundry. Full basement is 90 finished with family and rec rooms. Fresh modern paint. Newer hi-eff furnace. Shingles only 2 years old. Fully fenced for children and pets with chain link. Oversized double + parking pad. Room for RV parking.